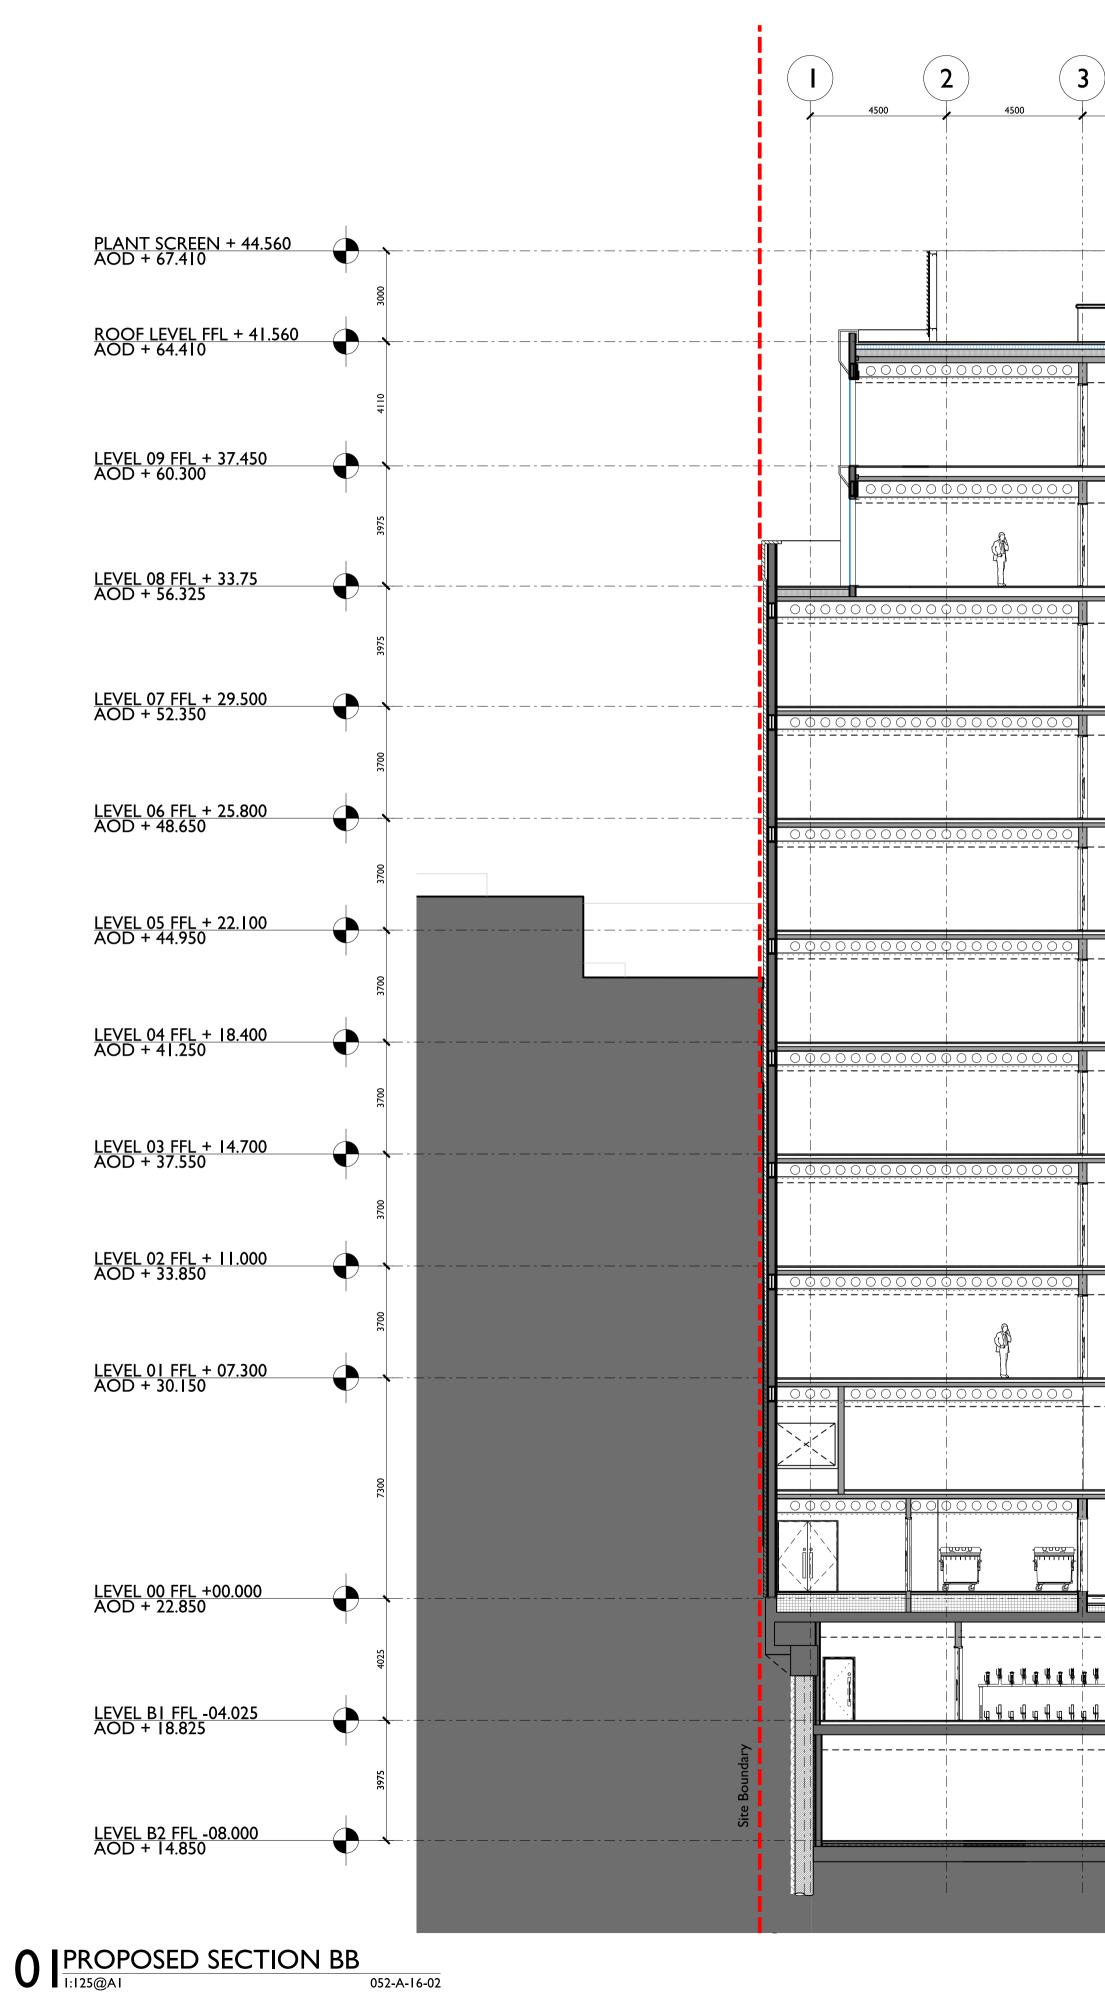

| 4 | 500    | 45                                            | 5           | 4500 450                                                                              | 0 280    | 89<br><u>2000</u> |
|---|--------|-----------------------------------------------|-------------|---------------------------------------------------------------------------------------|----------|-------------------|
|   |        |                                               |             |                                                                                       |          |                   |
|   |        |                                               |             |                                                                                       |          |                   |
|   | •      | • \<br>• \<br>• \<br>• \                      |             |                                                                                       |          |                   |
|   | •      | • \<br>• \<br>! //                            |             |                                                                                       |          |                   |
|   | •      |                                               |             |                                                                                       | 00000000 |                   |
|   | •      | • • • • • • • • • • • • • • • • • • •         |             |                                                                                       |          |                   |
|   | •      |                                               |             |                                                                                       |          |                   |
|   | •      |                                               |             |                                                                                       |          |                   |
|   | 6<br>1 | ē \                                           |             |                                                                                       |          |                   |
|   | 0      |                                               |             |                                                                                       |          |                   |
|   |        | • \<br>• \<br>• \<br>• \<br>• \<br>• \<br>• \ |             |                                                                                       |          |                   |
|   |        |                                               |             |                                                                                       |          |                   |
|   |        | • \                                           |             |                                                                                       | R        |                   |
|   |        |                                               |             | <br>W<br>W<br>W<br>W<br>W<br>W<br>W<br>W<br>W<br>W<br>W<br>W<br>W<br>W<br>W<br>W<br>W |          |                   |
|   |        |                                               |             |                                                                                       |          |                   |
|   |        | ÛSSL                                          | +14.150 AOD |                                                                                       |          |                   |

|    | <ol> <li>General Notes</li> <li>Dimensions are in milimeters unless stated otherwise.</li> <li>Levels are in metres relative to project SOP with AOD equivalent level given for reference.</li> <li>Dimensions govern.</li> <li>All dimensions to be verified on site before proceeding.</li> <li>All discrepancies to be notified in writing to MATT architecture LLP.</li> <li>To be read in conjunction with all relevant engineers and specialists' drawings and specifications.</li> </ol> |  |  |  |  |  |
|----|-------------------------------------------------------------------------------------------------------------------------------------------------------------------------------------------------------------------------------------------------------------------------------------------------------------------------------------------------------------------------------------------------------------------------------------------------------------------------------------------------|--|--|--|--|--|
|    |                                                                                                                                                                                                                                                                                                                                                                                                                                                                                                 |  |  |  |  |  |
|    | A     I I/10/19     Planning Application     DT       Rev.     Date     Reason For Issue     Chk                                                                                                                                                                                                                                                                                                                                                                                                |  |  |  |  |  |
|    | PLANNING APPLICATION                                                                                                                                                                                                                                                                                                                                                                                                                                                                            |  |  |  |  |  |
|    | Client                                                                                                                                                                                                                                                                                                                                                                                                                                                                                          |  |  |  |  |  |
|    | Project<br>I-4 Francis Grove<br>Wimbledon                                                                                                                                                                                                                                                                                                                                                                                                                                                       |  |  |  |  |  |
| 10 | Scale @ AI<br>I:125<br>Number<br>052-A-16-02<br>© MATT architecture LLP                                                                                                                                                                                                                                                                                                                                                                                                                         |  |  |  |  |  |